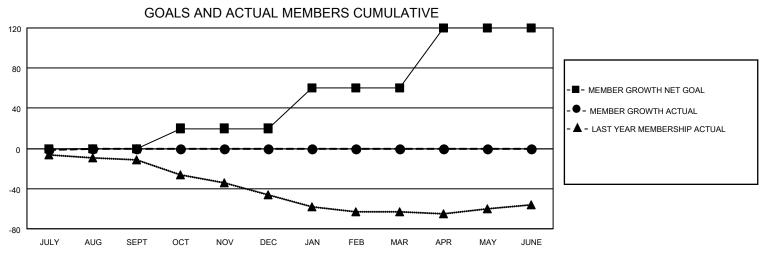

|                       | Club          | s         |                       |               | Mem                      | nbers                   |                                                    |
|-----------------------|---------------|-----------|-----------------------|---------------|--------------------------|-------------------------|----------------------------------------------------|
| RESULTS FOR 2021-2022 |               |           | RESULTS FOR 2021-2022 |               |                          |                         |                                                    |
| QUARTER               | NEW CLUB GOAL | NEW CLUBS | DROPPED CLUBS         | QUARTER ME    | EMBER GROWTH NET<br>GOAL | MEMBER GROWTH<br>ACTUAL | DROPPED<br>MEMBERS ACTUAL<br>(including transfers) |
| JULY/AUG/SEPT         | 0             | 0         | 0                     | JULY/AUG/SEPT | 0                        | 1                       | 2                                                  |
| OCT/NOV/DEC           | 0             | 0         | 0                     | OCT/NOV/DEC   | 20                       | 0                       | 0                                                  |
| JAN/FEB/MAR           | 0             | 0         | 0                     | JAN/FEB/MAR   | 40                       | 0                       | 0                                                  |
| APR/MAY/JUNE          | 0             | 0         | 0                     | APR/MAY/JUNE  | 60                       | 0                       | 0                                                  |